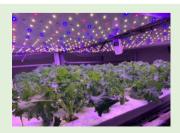

inish                                       | Aluminum Board with silicon sealed LEDs |                               |                             |                               |
| All parameters tested under 25°C ambient temperature |                                         |                               |                             |                               |

## Ordering Note

Specifications can be amended by request.

- 1) Choose LED Board Size first
- 2) Select preferred Spectrum / or customize
- 3) Check the output Power consumtion for each LED board
- 4) confirm LEDs Layout
- 5) additional function (Dimmable or Hot Plugging or so)

## Spectrum Available:

- WW = Netural White
- RBW = Deep Red , Blue , White
- PCRW = PCRed, White
- RB = Deep Red, Blue

## Applications:









**Indoor Farming** 

**Multilayer Shelf**