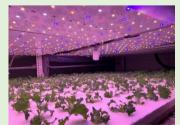

h                                       | Aluminum Board with silicon sealed LEDs |                               |                             |                               |
| All parameters tested under 25°C ambient temperature |                                         |                               |                             |                               |

## Ordering Note

Specifications can be amended by request.

- 1) Choose LED Board Size first
- 2) Select preferred Spectrum / or customize
- 3) Check the output Power consumtion for each LED board
- 4) confirm LEDs Layout
- 5) additional function (Dimmable or Hot Plugging or so)

## Spectrum Available:

- WW = Netural White
- RBW = Deep Red , Blue , White
- PCRW = PCRed, White
- RB = Deep Red, Blue

## Applications:









**Indoor Farming** 

**Multilayer Shelf**