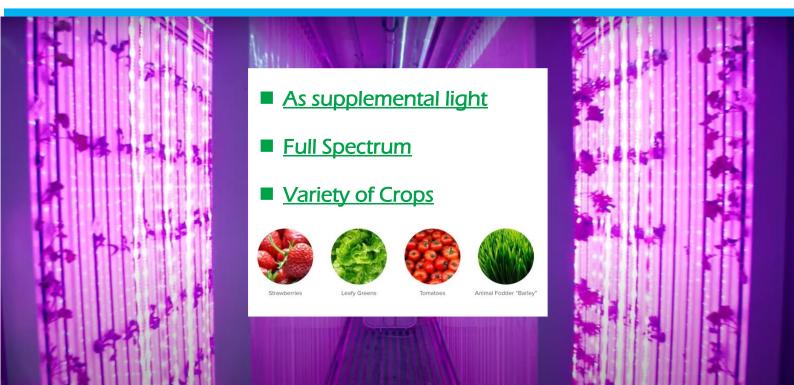

## FEATURES - Artificial Light Speeds up the Growing stages

- UV (380~490nm) Guides plants to flower, help in sterilization
- Blue Violet (400~410nm) Promotes leaf grwoth, responsible for green color
- Deep blue (440~460 nm): Responsible for root growth, leaf growth, prevents role of leggy.
- Green (515~535nm): Less liked by plants, so artificial lights comprose less green element.
- Yellow (585~595nm): Enhance taste, Boosts trace elements, and nutrition filled contents.
- Orange (600~610nm): Improves leaf & root quality, obtains gloss, fruits becomes tasty.
- Red (660nm): Plants obtain boosting energy for photosynthesis, and photoperiod.
- Far Red (730 nm): promote plant rhyrome's growth and flowering result for best yields.