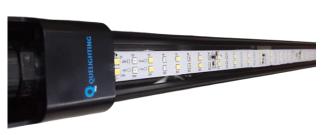

## ECOTUBE MODEL

#### Features:

- Economical solution and ideal for indoor vertical crop cultivation.
- Easily replace traditional fluorescent T8 tube while increase light efficiency.
- With standard Spectrum (RBW / RB / PCRW / WW) for options.
- Ultra light weight by full plastic tube fixture.
- Alternative specifications and spectrum is available under customized request.
- Suggest 8pcs (15cm lamp space) in 120cm<sup>2</sup> growing area.
   PPFD >260 umol/m<sup>2</sup>s) at 20cm distance from crops
   PPFD >220 umol/m<sup>2</sup>s) at 30cm distance from crops.
- 1 years warranty for great reliability.