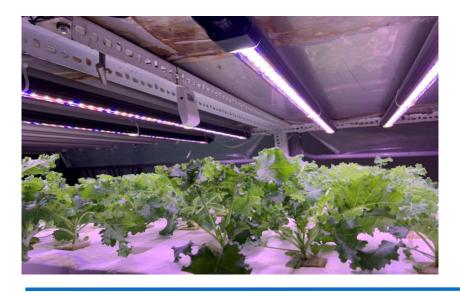

## FEATURES - Artificial Light Speeds up the Growing stages

- UV (380~490nm) Guides plants to flower, help in sterilization
- Blue Violet (400~410nm) Promotes leaf grwoth, responsible for green color
- Deep blue (440~460 nm): Responsible for root growth, leaf growth, prevents role of leggy.
- Green (515~535nm): Less liked by plants, so artificial lights comprose less green element.
- Yellow (585~595nm): Enhance taste, Boosts trace elements, and nutrition filled contents.
- Orange (600~610nm): Improves leaf & root quality, obtains gloss, fruits becomes tasty.
- Red (660nm): Plants obtain boosting energy for photosynthesis, and photoperiod.
- Far Red (730 nm): promote plant rhyrome's growth and flowering result for best yields.