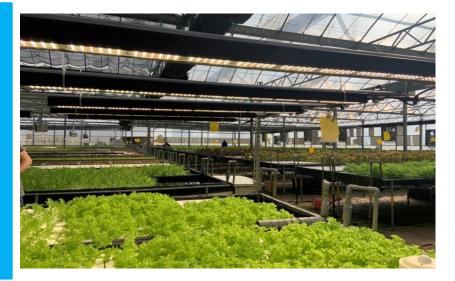

# Horticultural LED Light For indoor Farming

# Horticulture LED Grow Light

Indoor Farming Hydroponic

- O Rm.1, 19F., No.398 Huanbei Rd., Zhongli City, Taoyuan County 32070, Taiwan
- 🕠 Rm. 1, 16F., No.88, Zhongshan Rd., Zhongli City, Taoyuan County 32041, Taiwan
- **[** NO.3-3,5-3, Jianguo Rd., Tanzi Dist., Taichung City 42760, Taiwan