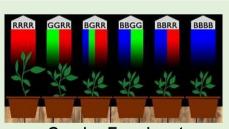

## FEATURES - Artificial Light Speeds up the Growing stages

- UV (380~490nm) Guides plants to flower, help in sterilization
- Blue Violet (400~410nm) Promotes leaf grwoth, responsible for green color
- Deep blue (440~460 nm): Responsible for root growth, leaf growth, prevents role of leggy.
- Green (515~535nm): Less liked by plants, so artificial lights comprose less green element.
- Yellow (585~595nm): Enhance taste, Boosts trace elements, and nutrition filled contents.
- Orange (600~610nm): Improves leaf & root quality, obtains gloss, fruits becomes tasty.
- Red (660nm): Plants obtain boosting energy for photosynthesis, and photoperiod.
- Far Red (730 nm): promote plant rhyrome's growth and flowering result for best yields.