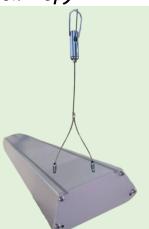

de     | IP 54                                              |                        |  |  |  |
| Distance from Plants | Best PPFD @100~150cm                               |                        |  |  |  |
| Dimension            | L150 x W10 x H4.35 cm                              | L120 x W10 x H4.35 cm  |  |  |  |
| Weight(g)            | 2.2kg/pc 1.8kg/pc                                  |                        |  |  |  |
| Product finish       | Aluminum fixture , PC diffuser                     |                        |  |  |  |
|                      | All parameters tested under 25°C amb               | ient temperature       |  |  |  |

## Applications:







**Growing Experiment** 

### Spectrum Available:

■ RBW = Deep Red , Blue , White



## Installation: (Hang on Top)









Push bottom to adjust hang distance (Max. distance adjustable: 35cm)