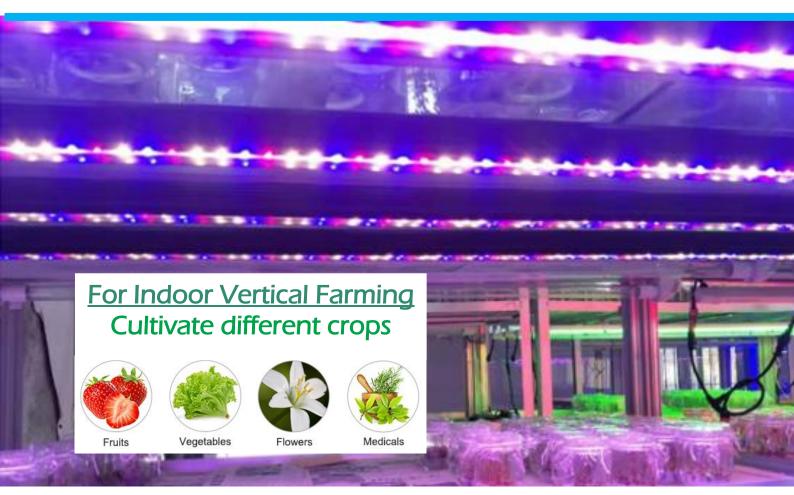

## FEATURES - Artificial Light Speeds up the Growing stages

- UV (380~490nm) Guides plants to flower, help in sterilization
- Blue Violet (400~410nm) Promotes leaf grwoth, responsible for green color
- Deep blue (440~460 nm): Responsible for root growth, leaf growth, prevents role of leggy.
- Green (515~535nm): Less liked by plants, so artificial lights comprose less green element.
- Yellow (585~595nm): Enhance taste, Boosts trace elements, and nutrition filled contents.
- Orange (600~610nm): Improves leaf & root quality, obtains gloss, fruits becomes tasty.
- Red (660nm): Plants obtain boosting energy for photosynthesis, and photoperiod.
- Far Red (730 nm): promote plant rhyrome's growth and flowering result for best yields.