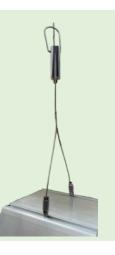

| IP 54                                              |                        |  |  |  |
| Distance from Plants | Best PPFD @100~150cm                               |                        |  |  |  |
| Dimension            | L150 x W10 x H4.35 cm                              | L120 x W10 x H4.35 cm  |  |  |  |
| Weight(g)            | 2.2kg/pc 1.8kg/pc                                  |                        |  |  |  |
| Product finish       | Aluminum fixture , PC diffuser                     |                        |  |  |  |
|                      | All parameters tested under 25°C amb               | ient temperature       |  |  |  |

## Applications:







**Growing Experiment** 

### Spectrum Available:

■ RBW = Deep Red , Blue , White



## Installation: (Hang on Top)









Push bottom to adjust hang distance (Max. distance adjustable: 35cm)