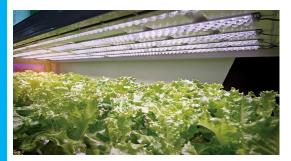

## ECOTUBE MODEL

#### Features:

- Economical solution and ideal for indoor vertical crop cultivation.
- Easily replace traditional fluorescent T8 tube while increase light efficiency.
- With standard Spectrum (RBW / RB / PCRW / WW) for options.
- Ultra light weight by full plastic tube fixture.
- Alternative specifications and spectrum is available under customized request.
- Suggest 8pcs (15cm lamp space) in 120cm<sup>2</sup> growing area.
   PPFD >260 umol/m<sup>2</sup>s) at 20cm distance from crops
   PPFD >220 umol/m<sup>2</sup>s) at 30cm distance from crops.
- 1 years warranty for great reliability.