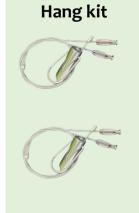

rade     | IP 54                                              |                        |  |  |  |
| Distance from Plants | Best PPFD @100~150cm                               |                        |  |  |  |
| Dimension            | L150 x W10 x H4.35 cm                              | L120 x W10 x H4.35 cm  |  |  |  |
| Weight(g)            | 2.2kg/pc 1.8kg/pc                                  |                        |  |  |  |
| Product finish       | Aluminum fixture , PC diffuser                     |                        |  |  |  |
|                      | All parameters tested under 25°C amb               | ient temperature       |  |  |  |

## Applications:







**Growing Experiment** 

### Spectrum Available:

■ RBW = Deep Red , Blue , White



## Installation: (Hang on Top)









Push bottom to adjust hang distance (Max. distance adjustable: 35cm)