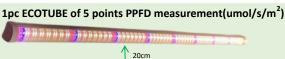

#### Features:

- Economical solution and ideal for indoor vertical crop cultivation.
- Easily replace traditional fluorescent T8 tube while increase light efficiency.
- With standard Spectrum (RBW / RB / PCRW / WW) for options.
- Ultra light weight by full plastic tube fixture.
- Alternative specifications and spectrum is available under customized request.
- Suggest 8pcs (15cm lamp space) in 120cm<sup>2</sup> growing area.
   PPFD >260 umol/m<sup>2</sup>s) at 20cm distance from crops
   PPFD >220 umol/m<sup>2</sup>s) at 30cm distance from crops.
- 1 years warranty for great reliability.