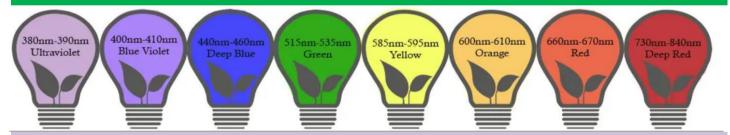

## FEATURES - Artificial Light Speeds up the Growing stages

- UV (380~490nm) Guides plants to flower, help in sterilization
- Blue Violet (400~410nm) Promotes leaf grwoth, responsible for green color
- Deep blue (440~460 nm): Responsible for root growth, leaf growth, prevents role of leggy.
- Green (515~535nm): Less liked by plants, so artificial lights comprose less green element.
- Yellow (585~595nm): Enhance taste, Boosts trace elements, and nutrition filled contents.
- Orange (600~610nm): Improves leaf & root quality, obtains gloss, fruits becomes tasty.
- Red (660nm): Plants obtain boosting energy for photosynthesis, and photoperiod.
- Far Red (730 nm): promote plant rhyrome's growth and flowering result for best yields.