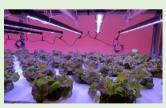

## ECOTUBE MODEL

#### Features:

- Economical solution and ideal for indoor vertical crop cultivation.
- Easily replace traditional fluorescent T8 tube while increase light efficiency.
- With standard Spectrum (RBW / RB / PCRW / WW) for options.
- Ultra light weight by full plastic tube fixture.
- Alternative specifications and spectrum is available under customized request.
- Suggest 8pcs (15cm lamp space) in 120cm<sup>2</sup> growing area.
   PPFD >260 umol/m<sup>2</sup>s) at 20cm distance from crops
   PPFD >220 umol/m<sup>2</sup>s) at 30cm distance from crops.
- 1 years warranty for great reliability.