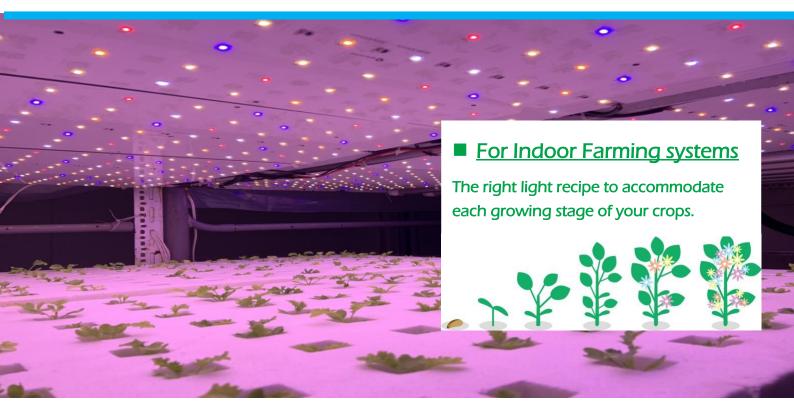

# Horticultural LED Light For indoor Farming

# Horticulture LED Grow Light

Indoor Farming Hydroponic

- O Rm.1, 19F., No.398 Huanbei Rd., Zhongli City, Taoyuan County 32070, Taiwan
- 🕠 Rm. 1, 16F., No.88, Zhongshan Rd., Zhongli City, Taoyuan County 32041, Taiwan
- **[** NO.3-3,5-3, Jianguo Rd., Tanzi Dist., Taichung City 42760, Taiwan

## FEATURES - Artificial Light Speeds up the Growing stages

- UV (380~490nm) Guides plants to flower, help in sterilization
- Blue Violet (400~410nm) Promotes leaf grwoth, responsible for green color
- Deep blue (440~460 nm): Responsible for root growth, leaf growth, prevents role of leggy.
- Green (515~535nm): Less liked by plants, so artificial lights comprose less green element.
- Yellow (585~595nm): Enhance taste, Boosts trace elements, and nutrition filled contents.
- Orange (600~610nm): Improves leaf & root quality, obtains gloss, fruits becomes tasty.
- Red (660nm): Plants obtain boosting energy for photosynthesis, and photoperiod.
- Far Red (730 nm): promote plant rhyrome's growth and flowering result for best yields.