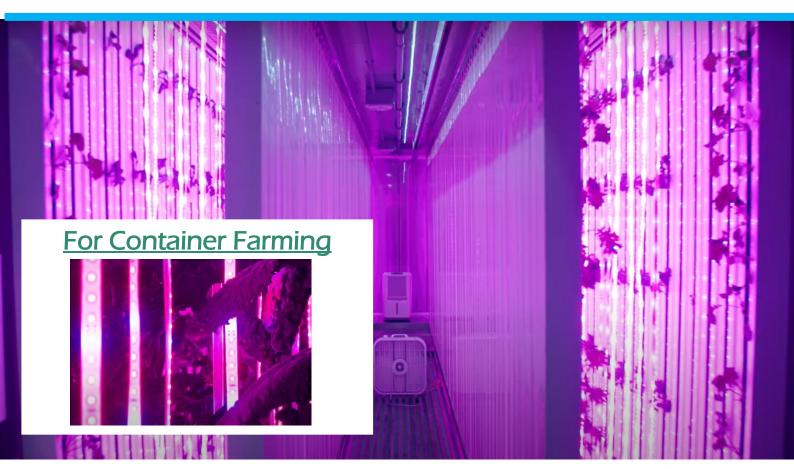

#### 2) Choose Lamp Fixture for your requirement

Quelighting Lamp fixture Portfolio

| TYPE    | РНОТО                              | Input                    | Spectrum                 | POWER                           | Product finish          |
|---------|------------------------------------|--------------------------|--------------------------|---------------------------------|-------------------------|
| ECOTUBE |                                    | 100-240VAC               | WW, SWW, RBW<br>PCRW, RB | 28W                             | Full Plastic            |
| сомво   |                                    | DC48V<br>or (120-277VAC) | WW, RBW<br>PCRW, RB      | 43W                             | Aluminum<br>Glass cover |
| QBoard  | Nitheran<br>Statement<br>Statement | 24VDC<br>48VDC           | RBW<br>PCRW, RB          | 50W / 30x45cm<br>100W / 40x60cm | РСВ                     |
| STRIP   |                                    | 24VDC                    | RBW, RB                  | 50W / 200cm                     | Silicon Sealed<br>PCB   |
| ARES    |                                    | 36VDC                    | WW, RW<br>RB             | 60~70W                          | Aluminum<br>PC Diffuser |