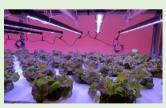

## FEATURES - Artificial Light Speeds up the Growing stages

- UV (380~490nm) Guides plants to flower, help in sterilization
- Blue Violet (400~410nm) Promotes leaf grwoth, responsible for green color
- Deep blue (440~460 nm): Responsible for root growth, leaf growth, prevents role of leggy.
- Green (515~535nm): Less liked by plants, so artificial lights comprose less green element.
- Yellow (585~595nm): Enhance taste, Boosts trace elements, and nutrition filled contents.
- Orange (600~610nm): Improves leaf & root quality, obtains gloss, fruits becomes tasty.
- Red (660nm): Plants obtain boosting energy for photosynthesis, and photoperiod.
- Far Red (730 nm): promote plant rhyrome's growth and flowering result for best yields.