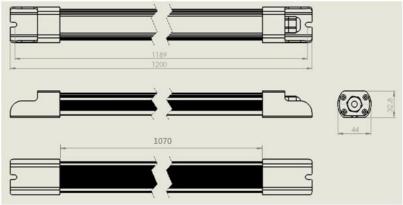

### **Mechanical Dimension:**

### Specifications:

| Туре                                                 | COMBO Series                                                                                                                                                                                                                                                                                                                                                                                                                                                                                                                                                                                                                                                                                                                                                                                                                                                                                                                                                                                                                                                                                                                                                                                                                                                                                                                                                                                                                                                                                                                                                                                                                                                                                                                                                                                                                                                                                                                                                                                                                                                                                                                   |                               |                               |                               |  |  |  |  |
|------------------------------------------------------|--------------------------------------------------------------------------------------------------------------------------------------------------------------------------------------------------------------------------------------------------------------------------------------------------------------------------------------------------------------------------------------------------------------------------------------------------------------------------------------------------------------------------------------------------------------------------------------------------------------------------------------------------------------------------------------------------------------------------------------------------------------------------------------------------------------------------------------------------------------------------------------------------------------------------------------------------------------------------------------------------------------------------------------------------------------------------------------------------------------------------------------------------------------------------------------------------------------------------------------------------------------------------------------------------------------------------------------------------------------------------------------------------------------------------------------------------------------------------------------------------------------------------------------------------------------------------------------------------------------------------------------------------------------------------------------------------------------------------------------------------------------------------------------------------------------------------------------------------------------------------------------------------------------------------------------------------------------------------------------------------------------------------------------------------------------------------------------------------------------------------------|-------------------------------|-------------------------------|-------------------------------|--|--|--|--|
| Part No.                                             | COMBO-WW-40                                                                                                                                                                                                                                                                                                                                                                                                                                                                                                                                                                                                                                                                                                                                                                                                                                                                                                                                                                                                                                                                                                                                                                                                                                                                                                                                                                                                                                                                                                                                                                                                                                                                                                                                                                                                                                                                                                                                                                                                                                                                                                                    | COMBO-RBW-43                  | COMBO-PCRW-40                 | COMBO-RB-43                   |  |  |  |  |
| Photo                                                | Control of the contro |                               |                               |                               |  |  |  |  |
| AC Input Voltage                                     | AC 100~240V                                                                                                                                                                                                                                                                                                                                                                                                                                                                                                                                                                                                                                                                                                                                                                                                                                                                                                                                                                                                                                                                                                                                                                                                                                                                                                                                                                                                                                                                                                                                                                                                                                                                                                                                                                                                                                                                                                                                                                                                                                                                                                                    | AC 100~240V                   | AC 100~240V                   | AC 100~240V                   |  |  |  |  |
| Rated Power                                          | 40W ± 7%                                                                                                                                                                                                                                                                                                                                                                                                                                                                                                                                                                                                                                                                                                                                                                                                                                                                                                                                                                                                                                                                                                                                                                                                                                                                                                                                                                                                                                                                                                                                                                                                                                                                                                                                                                                                                                                                                                                                                                                                                                                                                                                       | 43W ± 7%                      | 40W ± 7%                      | 43W ± 7%                      |  |  |  |  |
| Spectrum                                             | Neutral White                                                                                                                                                                                                                                                                                                                                                                                                                                                                                                                                                                                                                                                                                                                                                                                                                                                                                                                                                                                                                                                                                                                                                                                                                                                                                                                                                                                                                                                                                                                                                                                                                                                                                                                                                                                                                                                                                                                                                                                                                                                                                                                  | Red/Blue/White                | PCRed/ White                  | Red/Blue                      |  |  |  |  |
| PPFD μmol/(m2s)                                      | 204.1 μmol/(m <sup>2</sup> s)                                                                                                                                                                                                                                                                                                                                                                                                                                                                                                                                                                                                                                                                                                                                                                                                                                                                                                                                                                                                                                                                                                                                                                                                                                                                                                                                                                                                                                                                                                                                                                                                                                                                                                                                                                                                                                                                                                                                                                                                                                                                                                  | 205.4 μmol/(m <sup>2</sup> s) | 168.8 μmol/(m <sup>2</sup> s) | 182.4 μmol/(m <sup>2</sup> s) |  |  |  |  |
| LED Q'ty                                             | 256pcs                                                                                                                                                                                                                                                                                                                                                                                                                                                                                                                                                                                                                                                                                                                                                                                                                                                                                                                                                                                                                                                                                                                                                                                                                                                                                                                                                                                                                                                                                                                                                                                                                                                                                                                                                                                                                                                                                                                                                                                                                                                                                                                         | 224pcs                        | 192pcs                        | 256pcs                        |  |  |  |  |
| PPF µmol/s                                           | 87.13 μmol/s                                                                                                                                                                                                                                                                                                                                                                                                                                                                                                                                                                                                                                                                                                                                                                                                                                                                                                                                                                                                                                                                                                                                                                                                                                                                                                                                                                                                                                                                                                                                                                                                                                                                                                                                                                                                                                                                                                                                                                                                                                                                                                                   | 90.9 μmol/s                   | 69.87 μmol/s                  | 81.32 μmol/s                  |  |  |  |  |
| Efficiency (µmol/j)                                  | 2.1 μmol/j                                                                                                                                                                                                                                                                                                                                                                                                                                                                                                                                                                                                                                                                                                                                                                                                                                                                                                                                                                                                                                                                                                                                                                                                                                                                                                                                                                                                                                                                                                                                                                                                                                                                                                                                                                                                                                                                                                                                                                                                                                                                                                                     | 2.1 μmol/j                    | 1.7 μmol/j                    | 1.8 μmol/j                    |  |  |  |  |
| LED lifespan                                         | >30,000 hrs                                                                                                                                                                                                                                                                                                                                                                                                                                                                                                                                                                                                                                                                                                                                                                                                                                                                                                                                                                                                                                                                                                                                                                                                                                                                                                                                                                                                                                                                                                                                                                                                                                                                                                                                                                                                                                                                                                                                                                                                                                                                                                                    | >30,000 hrs                   | >30,000 hrs                   | >30,000 hrs                   |  |  |  |  |
| Beam Width                                           | 120°                                                                                                                                                                                                                                                                                                                                                                                                                                                                                                                                                                                                                                                                                                                                                                                                                                                                                                                                                                                                                                                                                                                                                                                                                                                                                                                                                                                                                                                                                                                                                                                                                                                                                                                                                                                                                                                                                                                                                                                                                                                                                                                           | 120°                          | 120°                          | 120°                          |  |  |  |  |
| Approval                                             | CE Declaration , RoHS Compliant                                                                                                                                                                                                                                                                                                                                                                                                                                                                                                                                                                                                                                                                                                                                                                                                                                                                                                                                                                                                                                                                                                                                                                                                                                                                                                                                                                                                                                                                                                                                                                                                                                                                                                                                                                                                                                                                                                                                                                                                                                                                                                |                               |                               |                               |  |  |  |  |
| Waterproof Grade                                     | IP 54                                                                                                                                                                                                                                                                                                                                                                                                                                                                                                                                                                                                                                                                                                                                                                                                                                                                                                                                                                                                                                                                                                                                                                                                                                                                                                                                                                                                                                                                                                                                                                                                                                                                                                                                                                                                                                                                                                                                                                                                                                                                                                                          |                               |                               |                               |  |  |  |  |
| Distance from Plants                                 | 20cm~30cm                                                                                                                                                                                                                                                                                                                                                                                                                                                                                                                                                                                                                                                                                                                                                                                                                                                                                                                                                                                                                                                                                                                                                                                                                                                                                                                                                                                                                                                                                                                                                                                                                                                                                                                                                                                                                                                                                                                                                                                                                                                                                                                      |                               |                               |                               |  |  |  |  |
| Dimension                                            | W44 x H32.8 x L 120 cm                                                                                                                                                                                                                                                                                                                                                                                                                                                                                                                                                                                                                                                                                                                                                                                                                                                                                                                                                                                                                                                                                                                                                                                                                                                                                                                                                                                                                                                                                                                                                                                                                                                                                                                                                                                                                                                                                                                                                                                                                                                                                                         |                               |                               |                               |  |  |  |  |
| Product finish                                       | Flood end cap with quick connector                                                                                                                                                                                                                                                                                                                                                                                                                                                                                                                                                                                                                                                                                                                                                                                                                                                                                                                                                                                                                                                                                                                                                                                                                                                                                                                                                                                                                                                                                                                                                                                                                                                                                                                                                                                                                                                                                                                                                                                                                                                                                             |                               |                               |                               |  |  |  |  |
| All parameters tested under 25°C ambient temperature |                                                                                                                                                                                                                                                                                                                                                                                                                                                                                                                                                                                                                                                                                                                                                                                                                                                                                                                                                                                                                                                                                                                                                                                                                                                                                                                                                                                                                                                                                                                                                                                                                                                                                                                                                                                                                                                                                                                                                                                                                                                                                                                                |                               |                               |                               |  |  |  |  |