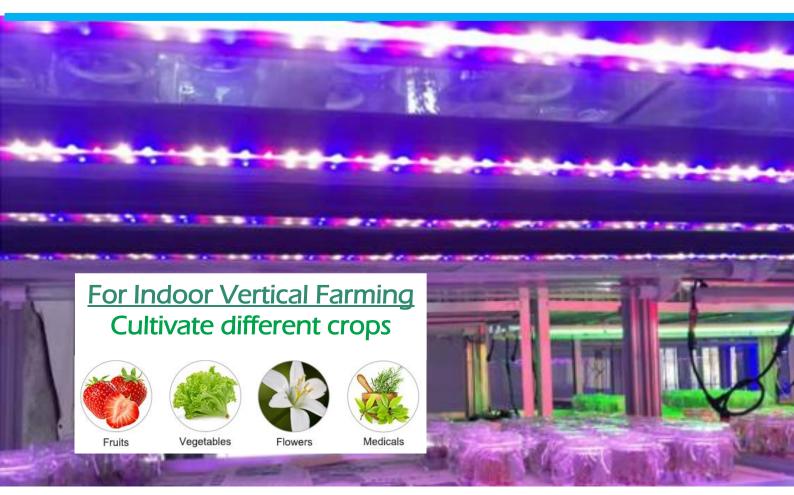

### for indoor farming systems: 40W

### Applications:

### Spectrum Available:

- WW = Netural White
- RBW = Deep Red , Blue , White
- PCRW = PCRed, White
- RB = Deep Red, Blue

Indoor Farming