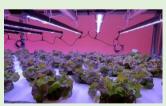

### Applications:

### Spectrum Available:

- WW = Netural White
- RBW = Deep Red , Blue , White
- PCRW = PCRed, White
- RB = Deep Red, Blue

Indoor Farming